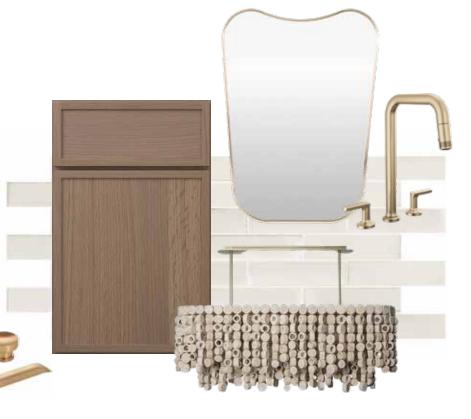

## BUILDER + DEVELOPER SPECIFICATION PACKAGES

We offer two different packages depending on your needs and allowances.

Our Light Specification Package includes paint/wallcovering, lighting, hardware, fixture, countertop, cabinetry finish, tile, and flooring selections along with purchasing information. We work with your preferred national vendors such as ProSource, Ferguson's, and Graham's Lighting when making these selections to give you the most available and effective items no matter the project location.