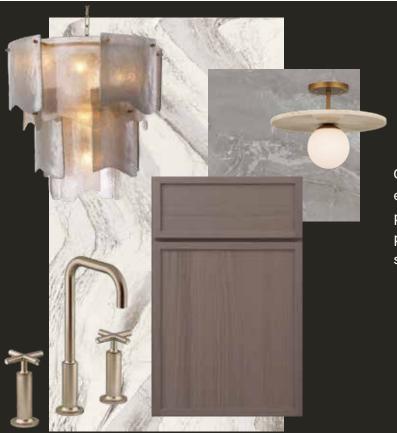

## BUILDER + DEVELOPER SPECIFICATION PACKAGES

We offer two different packages depending on your needs and allowances.

Our Light Specification Package includes paint/wallcovering, lighting, hardware, fixture, countertop, cabinetry finish, tile, and flooring selections along with purchasing information. We work with your preferred national vendors such as ProSource, Ferguson's, and Graham's Lighting when making these selections to give you the most available and effective items no matter the project location.